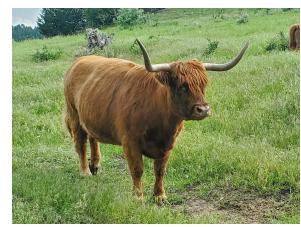

## **CBS VELVET**

Date of Birth: 05/28/2016 **Registration 1:** 55,807

Owner: Lazy Vista Ranch

CBS Velvet came to us from Cobblestone farms. Velvet is a moderate frame, good structure, clean fronted cow with plenty of rib shape and a great udder! In 2025 Velvet and Finn of Flatland Farms #66,075 gave a super correct muscular bull calf Lazy Vista's Rover. Currently Velvet is Al'd to BR Voodoo Magic #51522 with Finn playing clean up. No matter what happens in spring of 2026 we are positive it will be FANTASTIC!