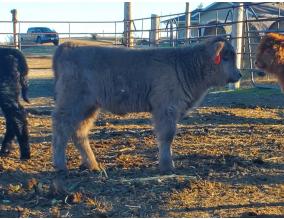

Lazy Vista's Naomi (PV,D) 10/24/2024 Date of Birth: **Registration 1:** Pending

Courtesy of Lazy Vista Ranch

Well we were sure that Noah was going to be a refined good looking bull as he was confirmed by ultrasound that he was a bull calf. Update Noah is actually Naomi, and she is going to make a FANTASTIC replacement heifer for our operations. Just goes to show you that God has bigger and better plans than anything you could ever imagine!