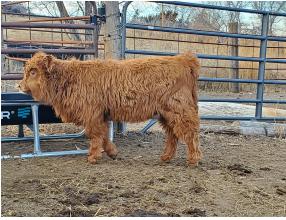

## Lazy Vista's Mary(ET,PV,D)

10/27/2023 Date of Birth: **Registration 1:** 66901 Sale Price: \$13,500.00

Here is a thick made heifer with a RARE genetic package. Lazy Vista's Mary is wide, square, and has all the makings to be your next best producer. She is sired by Top Gun I of Mapleview, an extraordinary old-school bull that had a great career. "Top Gun" is sired by Ruger of Mapleview, (Multiple Grand Champion Tittle's) and out of Finola of Dirtaine (Won Best-In-Show twice at the NWSS) Mary's grandsire, Scott of Craycombe, was also a

Lazy Vista's Mary(ET,PV,D)

**DH** Dalton

GILCHRIST'S KODIAK

DH Xanadu II

HVF Lady Marcy (D)

Gilchrist's Yukon

HVF Lady Ida Mae

Rocky Fork's Dixie Delight