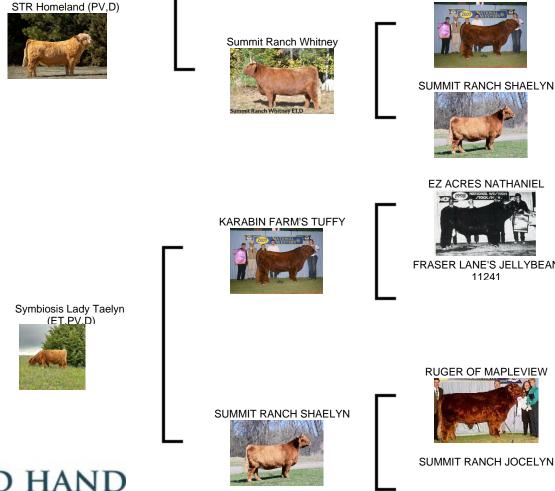

**RLC Tori (PV,D)** Date of Birth: 08/10/2022 **Registration 1:** 64744 Owner: Lazy Vista Ranch

Courtesy of Lazy Vista Ranch

This fine young lady has the genetics I have been looking for in a replacement heifer. We have shown her several times in very stiff competition and she has always placed top 5! I am super excited to see how she does as a mother and what kind of calves she will produce. Her docility and demeanor are second to none! Her dam Symbiosis Lady Taelyn is a full sister to Summit Ranch Whitney, who needs no introduction. She has produced

## IAIN MOR OF GLENQUOICH

SHELTERWOOD SALLY WINDRUSH

SUMMIT RANCH SHAELYN

EZ ACRES NATHANIEL

FRASER LANE'S JELLYBEAN 11241

RLC Tori (PV,D)

http://www.hiredhandsoftware.com