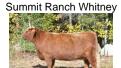

## STR Homeland (PV,D)

Date of Birth: 01/05/2020 **Registration 1:** 62208

Homeland is sired by Gusgurlach of Windrush, one of the most influential bulls of the breed. His dam Summit Ranch Whitney needs no introduction either as she has produced an abundance of winning show stock and is a phenomenal cow herself! We have been around two different calf crops from Homeland and own one of his daughters RLC Tori, and he sure stamps them out, with all being wide-topped, deep-sided, with great feet and