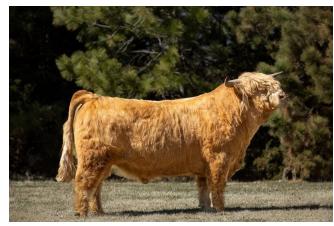

## STR Homeland (PV,D)

Date of Birth: 01/05/2020 **Registration 1:** 62208

Homeland is sired by Gusgurlach of Windrush, one of the most influential bulls of the breed. His dam Summit Ranch Whitney needs no introduction either as she has produced an abundance of winning show stock and is a phenomenal cow herself! We have been around two different calf crops from Homeland and own one of his daughters RLC Tori, and he sure stamps them out, with all being wide-topped, deep-sided, with great feet and

STR Homeland (PV,D)

EZ ACRES NATHANIEL

FRASER LANE'S JELLYBEAN 11241

SUMMIT RANCH SHAELYN

RUGER OF MAPLEVIEW

SUMMIT RANCH JOCELYN