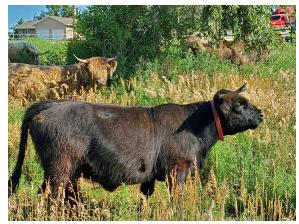

## J BAR T'S MADDIE

Date of Birth: 03/19/2017 **Registration 1:** 57200

J bar T's Maddie comes from a long line of show winners. On her sire's side you will find HSC Steel Reserve 2012 Boulder County Highland Cattle Show - Grand Champion Bull. 2012 Colorado State Fair Highland Cattle Show -Grand Champion Trafalgar Nathan 2006 NWSS Grand Champion bull. EZ Acres Nathaniel 1997 NWSS Reserve Grand Champion Bull, 1998 NWSS Grand Champion Bull. Maddie is Al'd to Trafalgar Sampson II

Courtesy of Lazy Vista Ranch

**EZ ACRES NATHANIEL** 

TRAFALGAR FANNY

HSC STEEL RESERVE

SUMMIT RANCH STELLA

DU BOISE LECOQ

DIANA OF KIYIWANA

J BAR T'S MADDIE